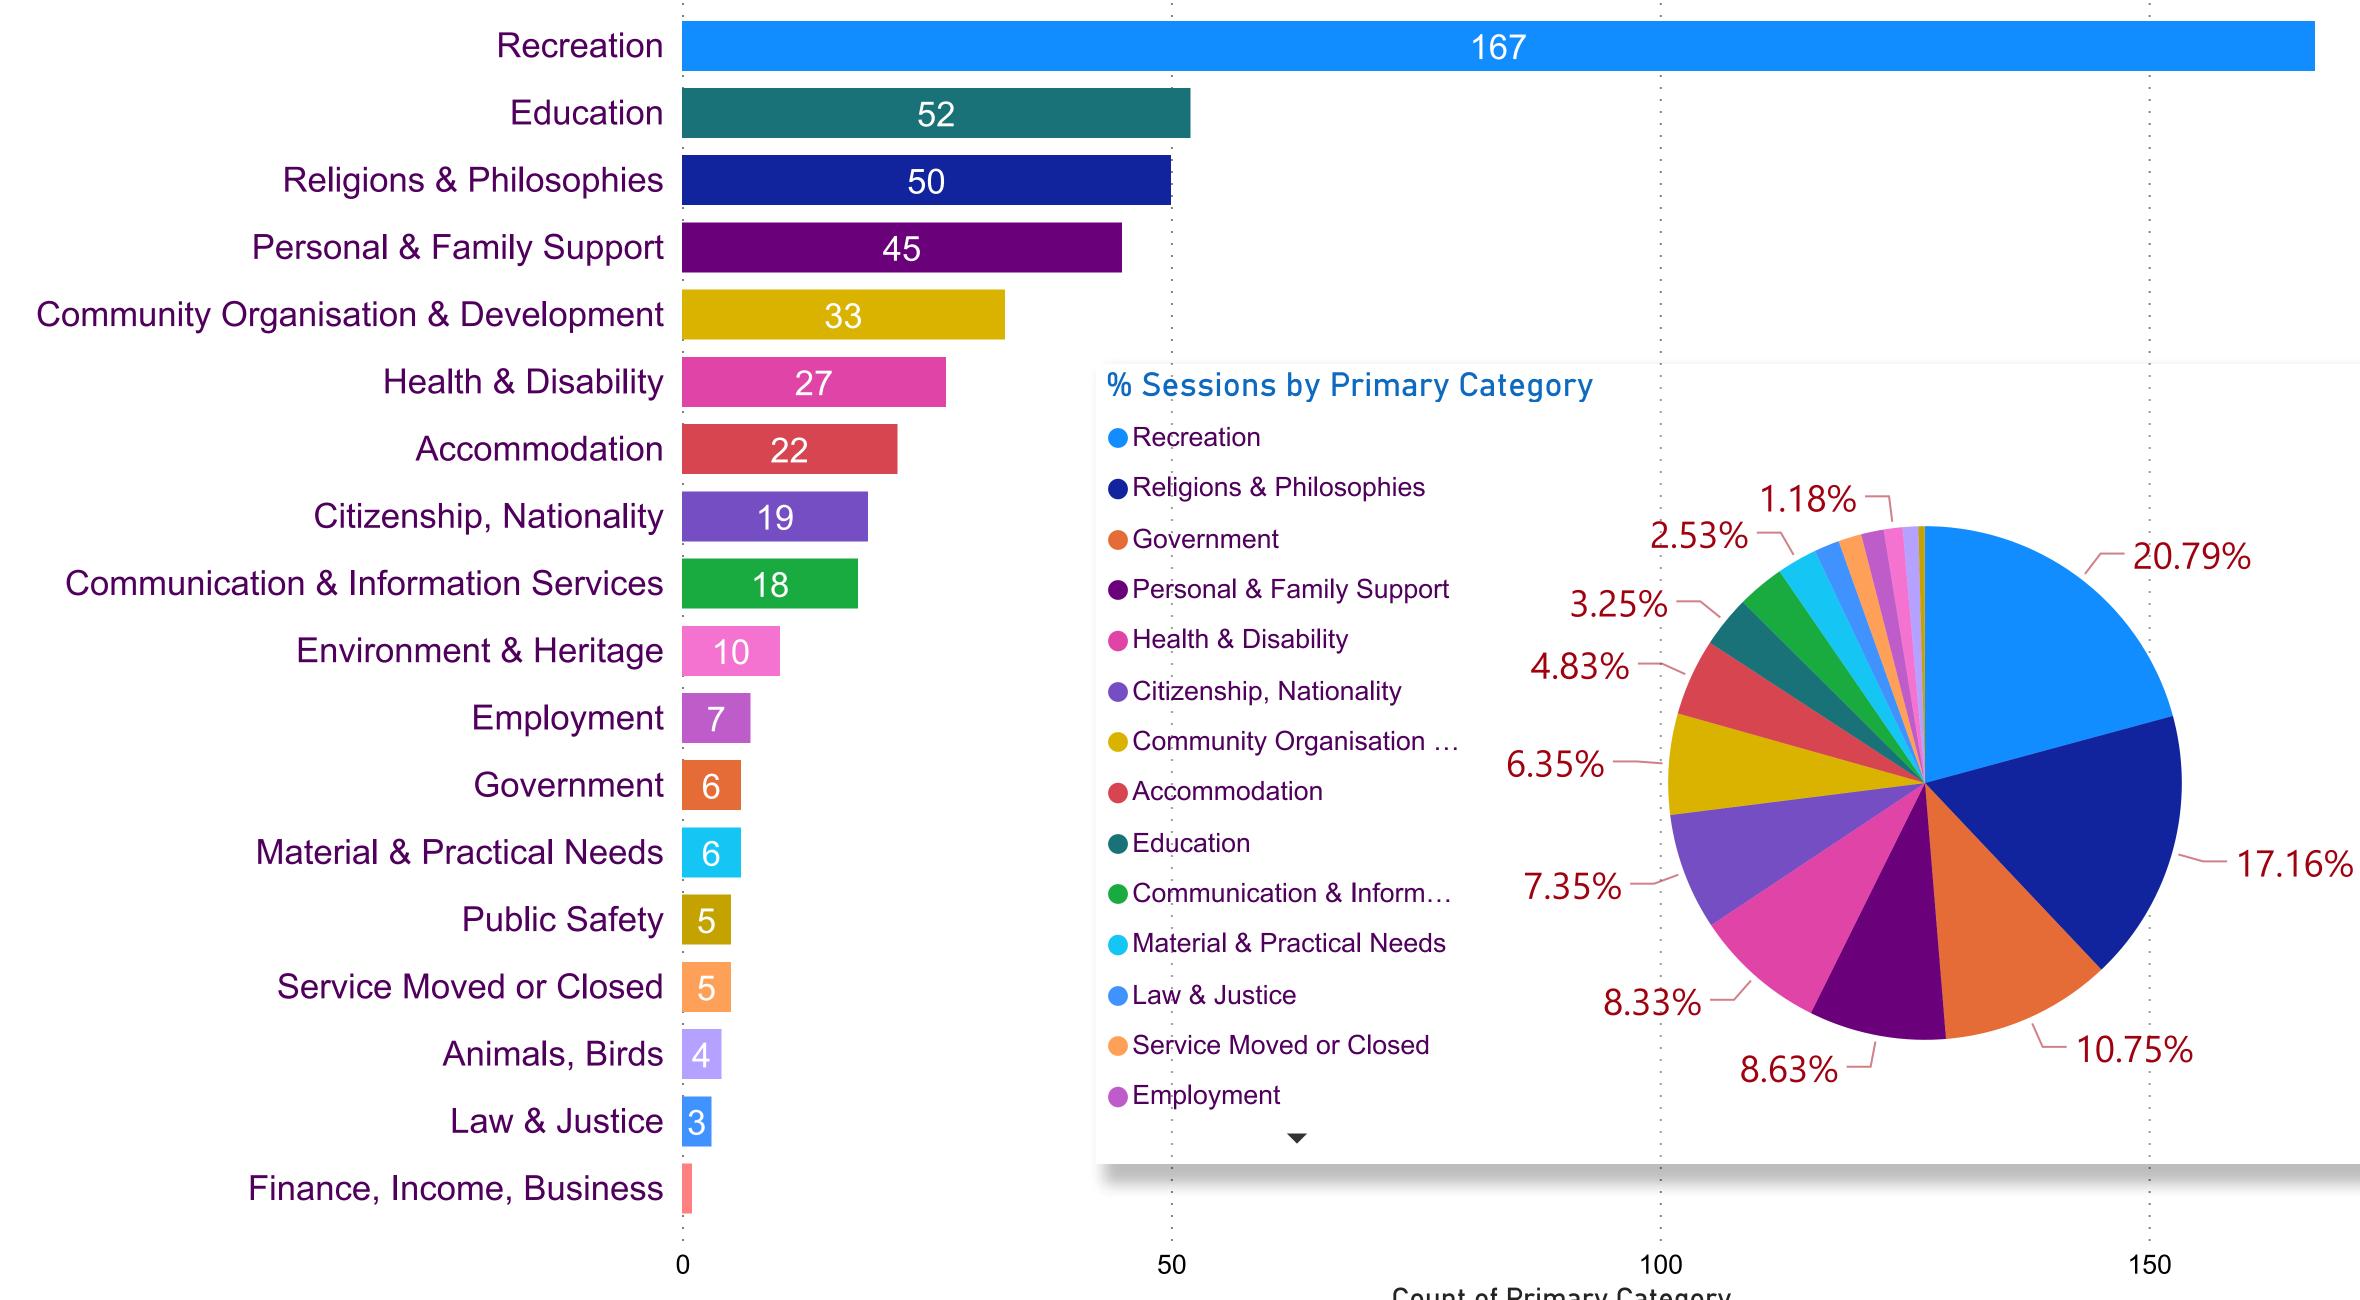

## Charles Sturt Council - Organization Count by Primary Category (FY 2019-2020)

**Count of Primary Category** 

## **Primary Category**

- Accommodation
- Animals, Birds
- Citizenship, Nationality
- Communication & Information Services
- Community Organisation & Development
- Education
- Employment
- Environment & Heritage
- Finance, Income, Business
- Government
- Health & Disability
- Law & Justice
- Material & Practical Needs
- Personal & Family Support
- Public Safety
- Recreation
- Religions & Philosophies
  - Service Moved or Closed